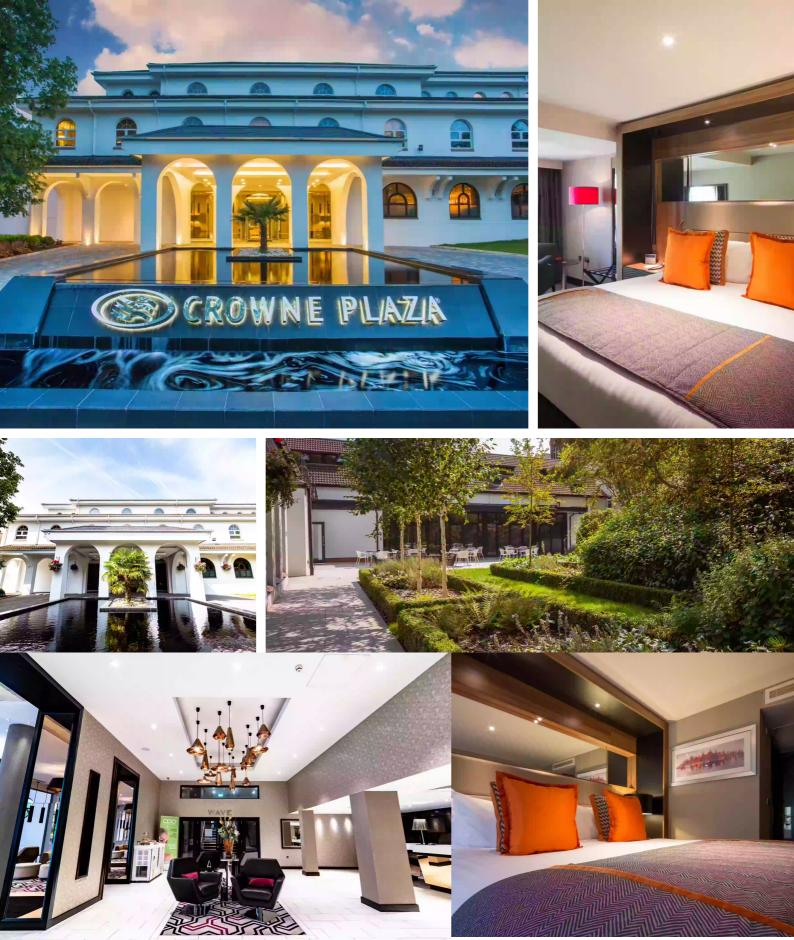

#### SPA BUSINESS RETREAT

Location:

Crown Plaza Gerrads Cross Oxford Rd, Beaconsfield HP9 2XE

Please arrive 8:30am at reception and state you are here for **The Spa Business Retreat** they will direct you to the room we are meeting in. If you are driving make sure to give your car registration.

Crowne Plaza® Gerrards Cross hotel is set in quiet, landscaped grounds just off the M40 motorway. Heathrow Airport (LHR) is a 20-minute drive away, and trains from nearby Gerrards Cross station whisk you to London in around 25 minutes. The hotel is close to Beaconsfield's charming town centre, and the surrounding countryside offers plenty of opportunities to rest and revive with walking trails and golf courses.